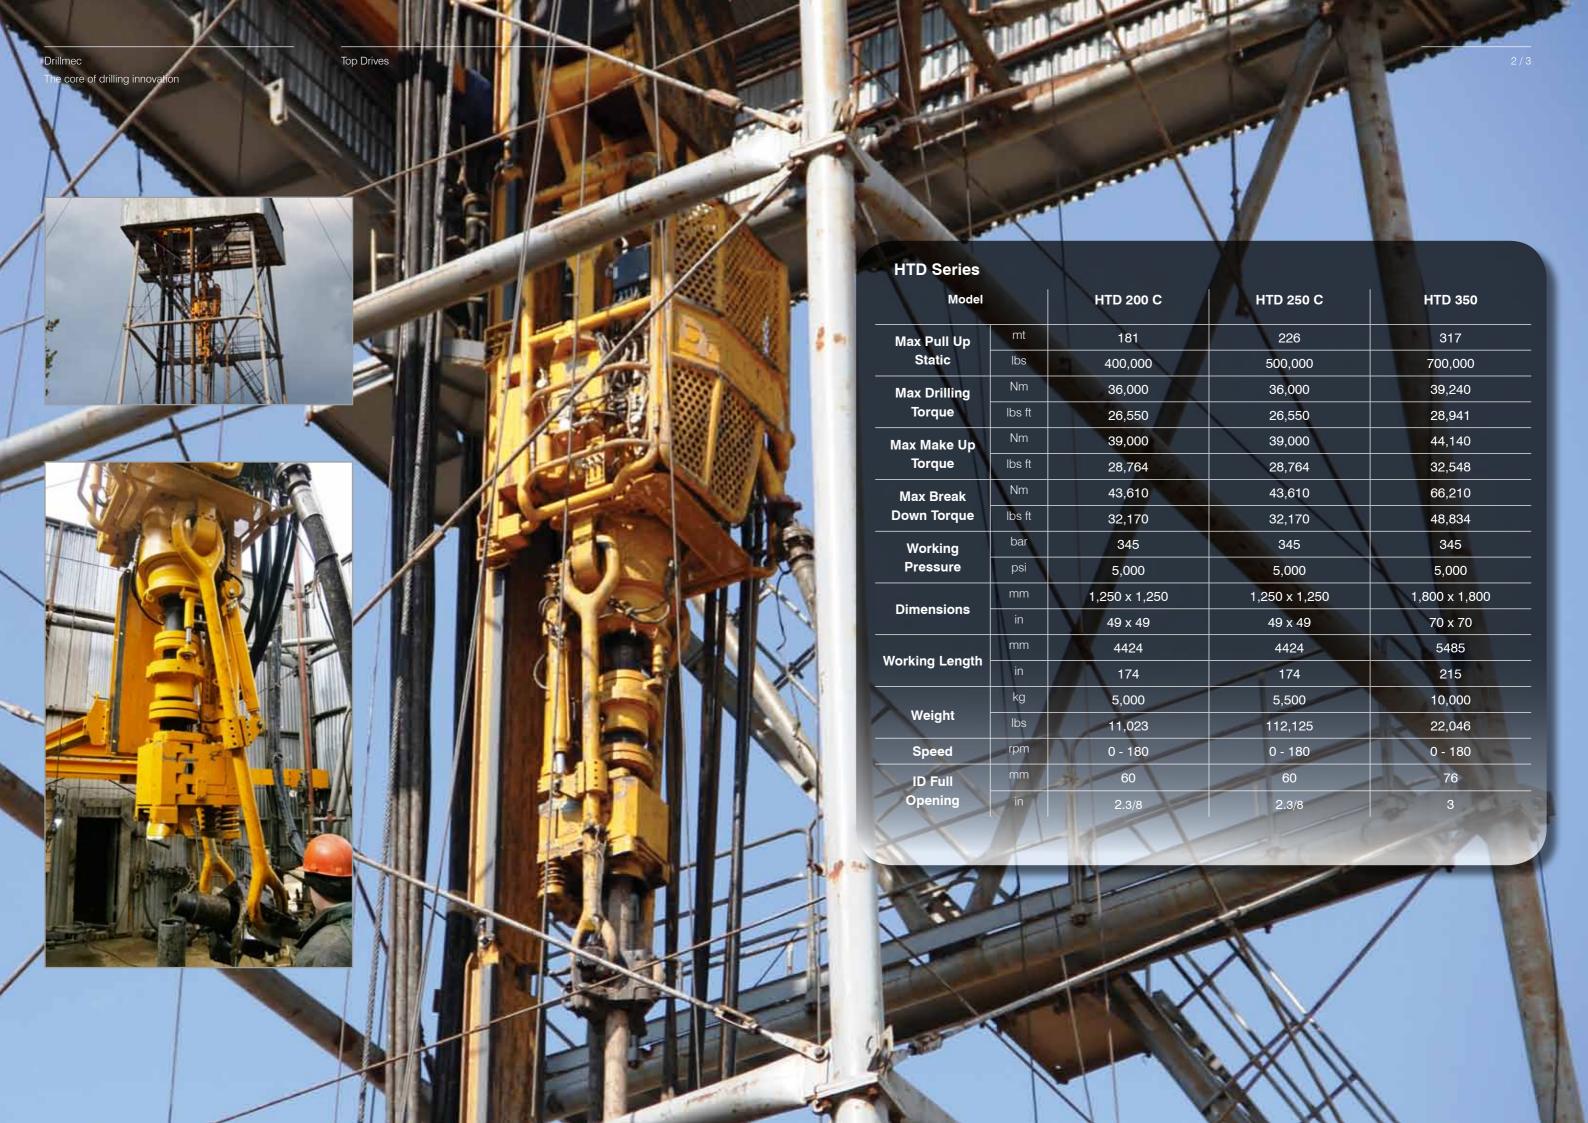

# Hydraulic Top Drives

Drillmec manufactures a full range of hydraulic top drives.

Drillmec HTD series top drives can be fitted to almost any rig in order to improve performance and help in operations such as directional and horizontal drilling.

Drillmec designs top drive rails and torque tubes starting from drawings of the customer's rig or from data collected by its technicians directly on the rig field.

The torque tube provides the connection between the new HTD top drive and the existing rig.

The HTD top drive is supplied with an independent hydraulic power pack and controls and with a transportation cradle designed to hold it and help in moving.

# **HTD SERIES**

Key Features:

Reduced dimensions and weight / Easy and fast installation procedure

NSTALLATION ALSO ON OTHER

Power swivel driven by one top-head nollow shaft hydraulic motor with two

HIGHER TORQUE & HIGH CONTROL

Polymer Slide Guide Runners LESS MAINTENANCE THAN

disc brake direct on the shaft

MORE PRECISION & SENSIBILIT

Second IBOP valve
ENHANCED SAFETY

Drillmec Top Drives

The core of drilling innovation