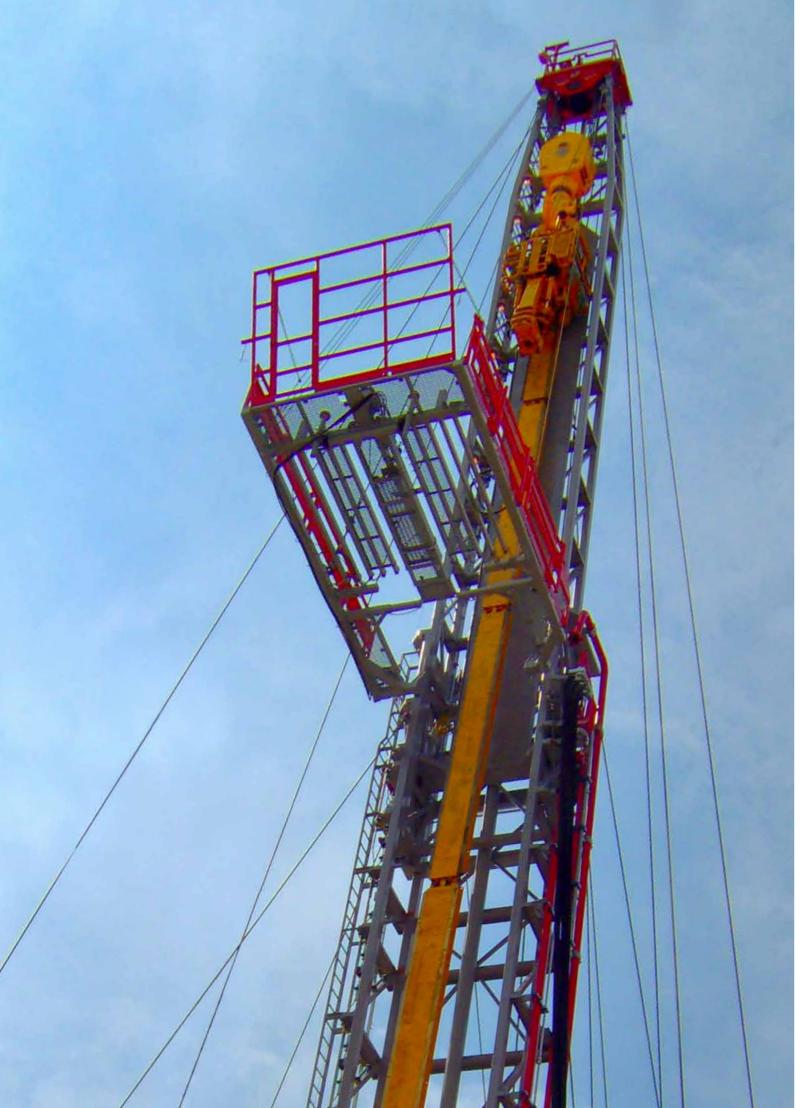

# Hydraulic Top Drives

Drillmec manufactures a full range of hydraulic top drives.

Drillmec HTD series top drives can be fitted to almost any rig in order to improve performance and help in operations such as directional and horizontal drilling.

Drillmec designs top drive rails and torque tubes starting from drawings of the customer's rig or from data collected by its technicians directly on the rig field.

The torque tube provides the connection between the new HTD top drive and the existing rig.

# **HTD SERIES**

Key Features:

Reduced dimensions and weight / Easy and fast installation procedure

NSTALLATION ALSO ON OTHER

Power swivel driven by one top-head nollow shaft hydraulic motor with two

HIGHER TORQUE & HIGH CONTROL