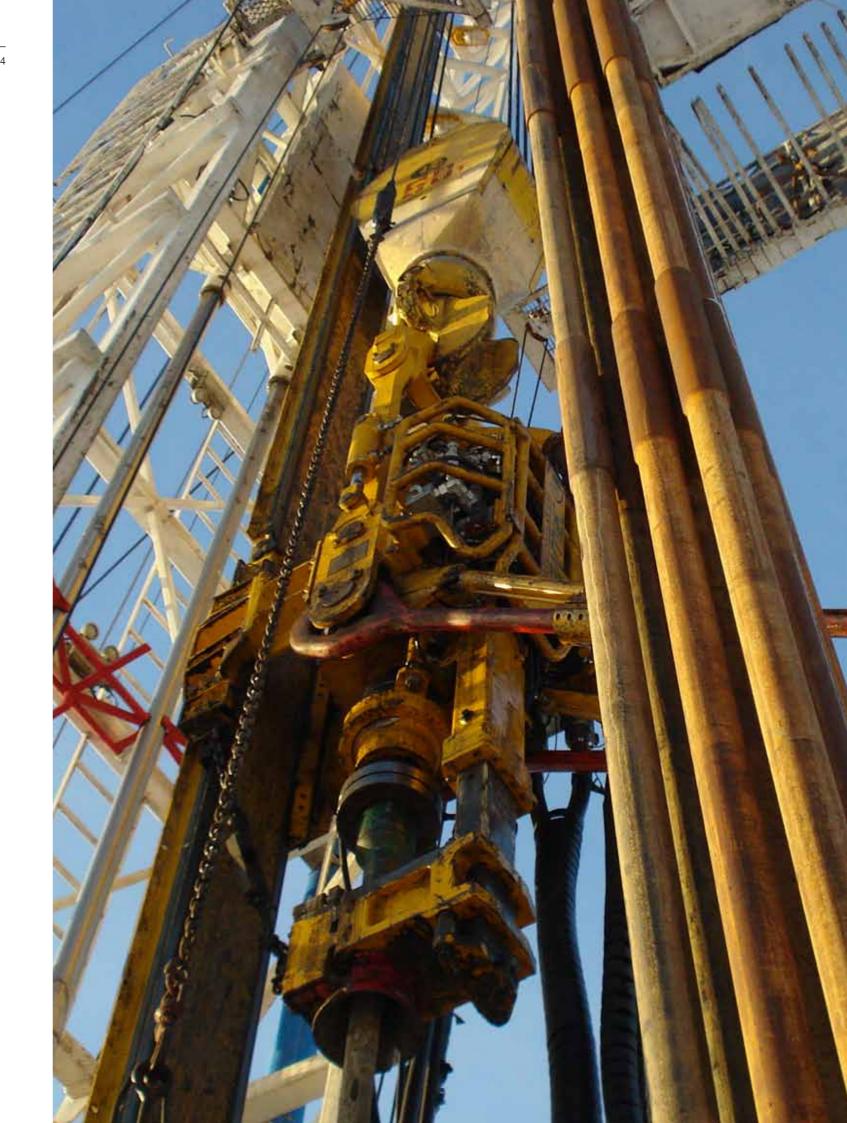

# Hydraulic Top Drives

Drillmec manufactures a full range of hydraulic top drives.

Drillmec HTD series top drives can be fitted to almost any rig in order to improve performance and help in operations such as directional and horizontal drilling.

Drillmec designs top drive rails and torque tubes starting from drawings of the customer's rig or from data collected by its technicians directly on the rig field.

The torque tube provides the connection between the new HTD top drive and the existing rig.

The HTD top drive is supplied with an independent hydraulic power pack and controls and with a transportation cradle designed to hold it and help in moving.

# **HTD SERIES**

Key Features:

Reduced dimensions and weight / Easy and fast installation procedure

NSTALLATION ALSO ON OTHER

Power swivel driven by one top-head nollow shaft hydraulic motor with two

HIGHER TORQUE & HIGH CONTROL

Polymer Slide Guide Runners LESS MAINTENANCE THAN

disc brake direct on the shaft

MORE PRECISION & SENSIBILIT

Second IBOP valve
ENHANCED SAFETY

Drillmec Top Drives

The core of drilling innovation