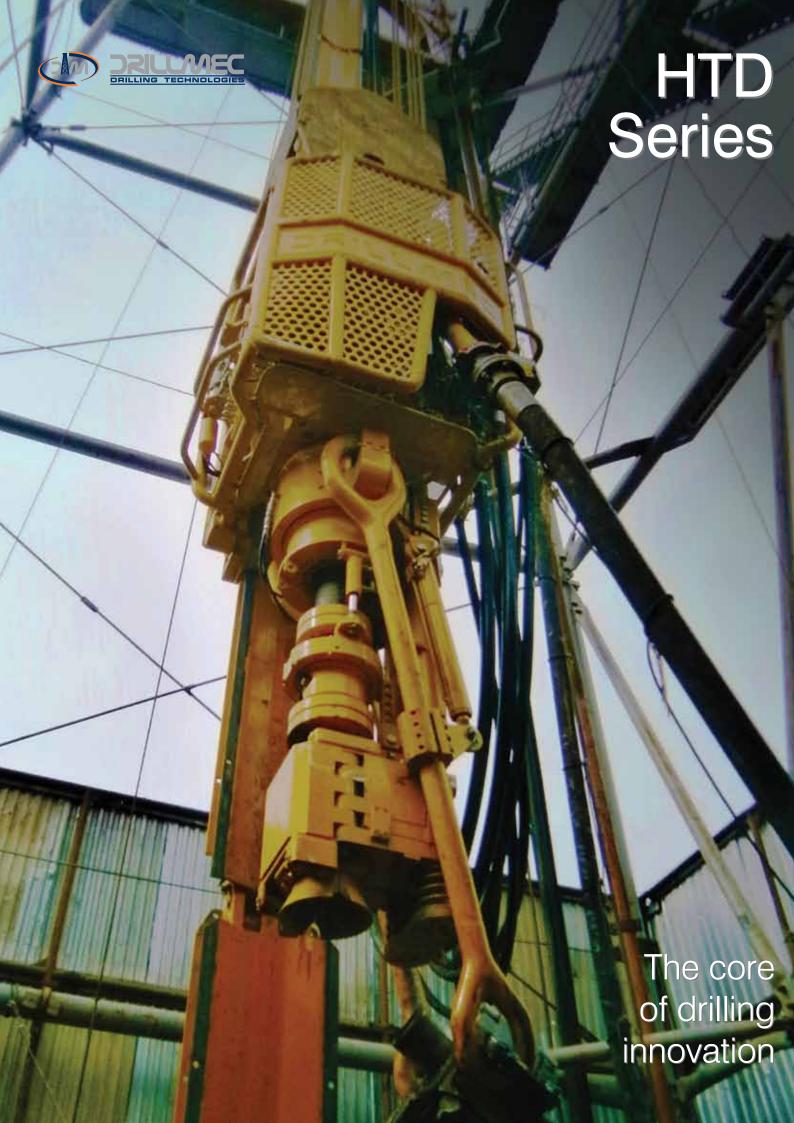

# Hydraulic Top Drives

Drillmec manufactures a full range of hydraulic top drives.

Drillmec HTD series top drives can be fitted to almost any rig in order to improve performance and help in operations such as directional and horizontal drilling.

# **HTD SERIES**

Key Features:

Reduced dimensions and weight / Easy and fast installation procedure

NSTALLATION ALSO ON OTHER

Power swivel driven by one top-head nollow shaft hydraulic motor with two

HIGHER TORQUE & HIGH CONTROL

Polymer Slide Guide Runners LESS MAINTENANCE THAN

disc brake direct on the shaft

MORE PRECISION & SENSIBILIT

Second IBOP valve
ENHANCED SAFETY

Drillmec Top Drives

The core of drilling innovation