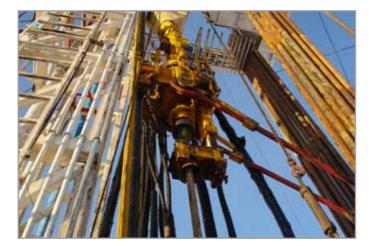

# Hydraulic Top Drives

Drillmec manufactures a full range of hydraulic top drives.

Drillmec HTD series top drives can be fitted to almost any rig in order to improve performance and help in operations such as directional and horizontal drilling.

# **HTD SERIES**

Key Features:

Reduced dimensions and weight / Easy and fast installation procedure

NSTALLATION ALSO ON OTHER

Power swivel driven by one top-head nollow shaft hydraulic motor with two

HIGHER TORQUE & HIGH CONTROL

Polymer Slide Guide Runners LESS MAINTENANCE THAN

disc brake direct on the shaft

MORE PRECISION & SENSIBILIT

Second IBOP valve
ENHANCED SAFETY

Drillmec Top Drives

The core of drilling innovation